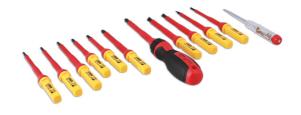

## **Insulated Screwdriver Set 13pc**

Insulated interchangeable screwdriver set, ideal for use on electric/hybrid vehicles or by electricians. Rated to 1000V.

## **Additional Information**

- 1000V certified screwdriver handle with 11 interchangeable blades, connect with simple push to fit, twist to release.
- Contents: 2 x Phillips blades: Ph1 x 80mm, Ph2 x 100mm. 4 x Flat blades: 0.5 x 3mm, 0.8 x 4mm, 1 x 5.5mm, 1.2 x 6.5mm; shaft length: 100mm.
- 2 x Pozi Drive blades: Pz1 x 80mm, Pz2 x 100mm. 3 x Star\* blades: T10, T15, T20; shaft length: 100mm.
- Supplied with single-pole voltage tester (110-250V).
- Manufactured to IEC60900. VDE/GS approved.