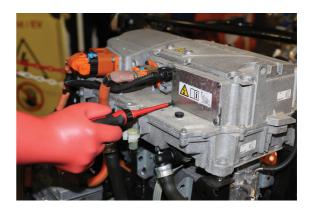

## **Insulated Screwdriver Set 13pc**

Insulated interchangeable screwdriver set, ideal for use on electric/hybrid vehicles or by electricians. Rated to 1000V.