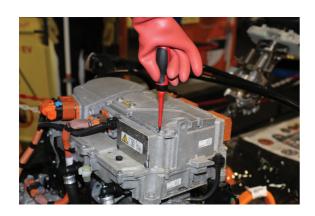

## **Insulated Screwdriver Set 13pc**

Insulated interchangeable screwdriver set, ideal for use on electric/hybrid vehicles or by electricians. Rated to 1000V.