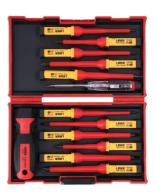

## **Insulated Screwdriver Set 13pc**

Insulated interchangeable screwdriver set, ideal for use on electric/hybrid vehicles or by electricians. Rated to 1000V.

## **Additional Information**

- 1000V certified screwdriver handle with 11 interchangeable blades, connect with simple push to fit, twist to release.
- Contents: 2 x Phillips blades: Ph1 x 80mm, Ph2 x 100mm. 4 x Flat blades: 0.5 x 3mm, 0.8 x 4mm, 1 x 5.5mm, 1.2 x 6.5mm; shaft length: 100mm.
- 2 x Pozi Drive blades: Pz1 x 80mm, Pz2 x 100mm. 3 x Star\* blades: T10, T15, T20; shaft length: 100mm.
- Supplied with single-pole voltage tester (110-250V).
- Manufactured to IEC60900. VDE/GS approved.