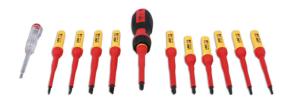

## **Insulated Screwdriver Set 13pc**

Insulated interchangeable screwdriver set, ideal for use on electric/hybrid vehicles or by electricians. Rated to 1000V.

## **Additional Information**

- 1000V certified screwdriver handle with 11 interchangeable blades, connect with simple push to fit, twist to release.
- Contents: 2 x Phillips blades: Ph1 x 80mm, Ph2 x 100mm. 4 x Flat blades: 0.5 x 3mm, 0.8 x 4mm, 1 x 5.5mm, 1.2 x 6.5mm; shaft length: 100mm.
- 2 x Pozi Drive blades: Pz1 x 80mm, Pz2 x 100mm. 3 x Star\* blades: T10, T15, T20; shaft length: 100mm.
- Supplied with single-pole voltage tester (110-250V).
- Manufactured to IEC60900. VDE/GS approved.