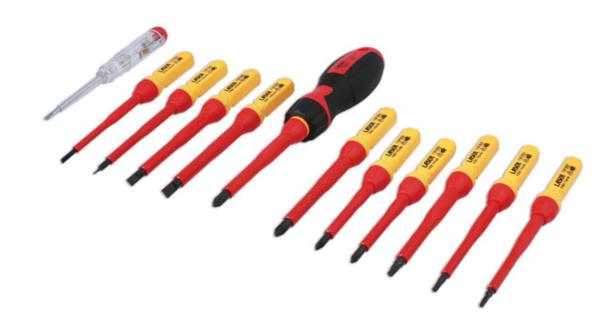

## **Insulated Screwdriver Set 13pc**

Insulated interchangeable screwdriver set, ideal for use on electric/hybrid vehicles or by electricians. Rated to 1000V.

## **Additional Information**

- 1000V certified screwdriver handle with 11 interchangeable blades, connect with simple push to fit, twist to release.
- Contents: 2 x Phillips blades: Ph1 x 80mm, Ph2 x 100mm. 4 x Flat blades: 0.5 x 3mm, 0.8 x 4mm, 1 x 5.5mm, 1.2 x 6.5mm; shaft length: 100mm.
- 2 x Pozi Drive blades: Pz1 x 80mm, Pz2 x 100mm. 3 x Star\* blades: T10, T15, T20; shaft length: 100mm.
- Supplied with single-pole voltage tester (110-250V).
- Manufactured to IEC60900. VDE/GS approved.